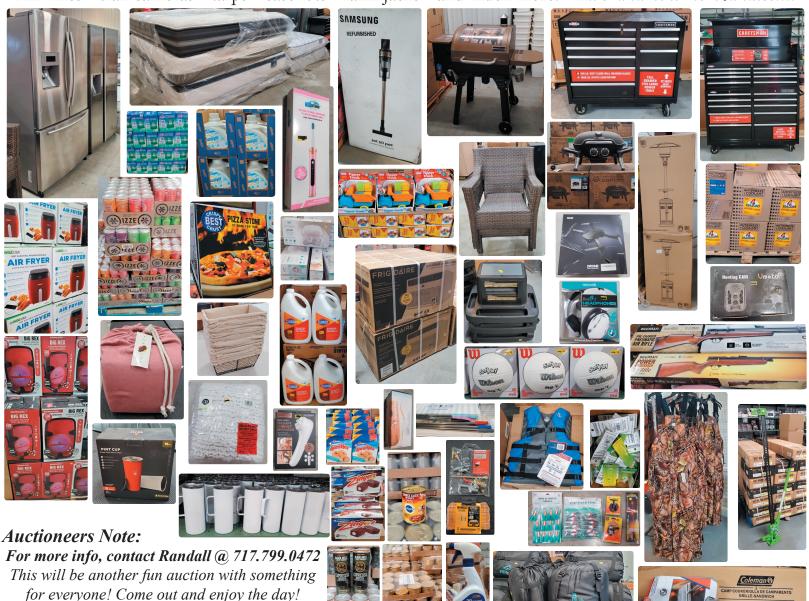

## Massive Muli-truckload Variety

## Massive Multi-truckoed Variety Light PUBLIC AUCTION SERVICE, LLC. PUBLIC AUCTION SERVICE, LLC.

Saturday, February 17, 2024 @ 9:00 A.M. 24925 State Route M Rutledge Mo. 63563

From Memphis, Missouri: Go south on Route MM for 6 miles. Turn left on Route M and go 1/2 mile to Auction site. Watch for signs! Auction will be held in a climate controlled building with seating and food available! Come join us!

Refrigerators - mattresses - tool chests - smokers - lawn mowers - case lots of groceries & drinks Fishing gear - wholesale pallet lots - life jackets - sleeping bags - cat food - dog food - antifreeze Laundry soap - air compressor - air conditioners - patio heaters - portable hot tubs - tools - home decor Air rifles - trail cameras - tarps - case lots - farm jacks - and much more! - All brand new merchandise!!!!